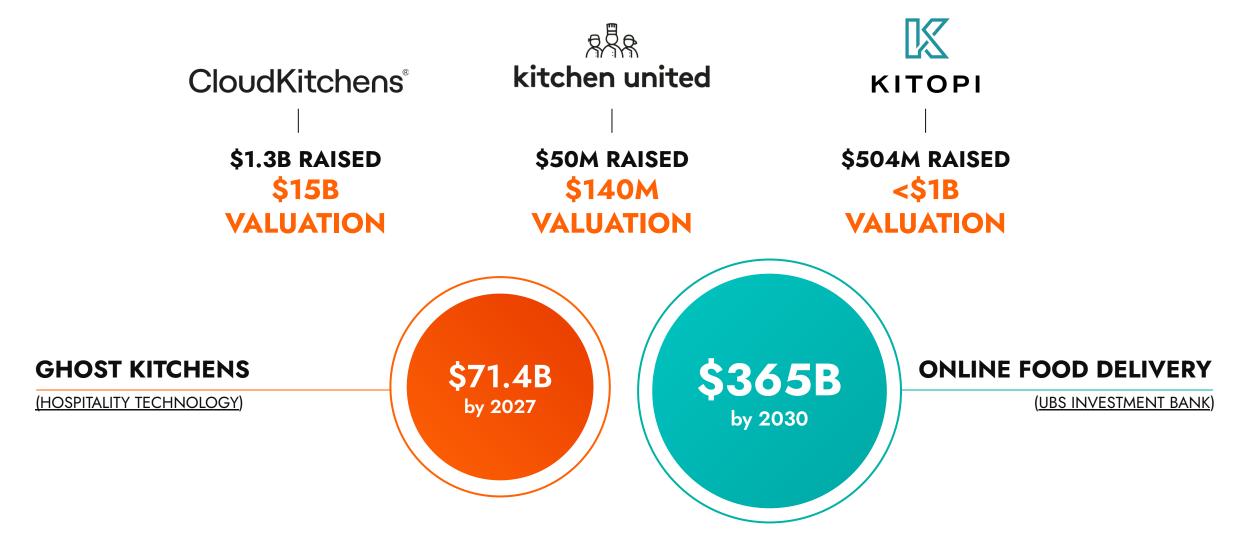

COMMERCIAL-GRADE FACILITIES

LOW BARRIER TO ENTRY

SHARED TIME & ACCESS

FLEXIBLE SPACES, ADAPTABLE TERMS

"The global cloud kitchen market size was estimated at 43.1 billion U.S. dollars in 2019 and is forecast to reach 71.4 billon U.S. dollars by 2027"